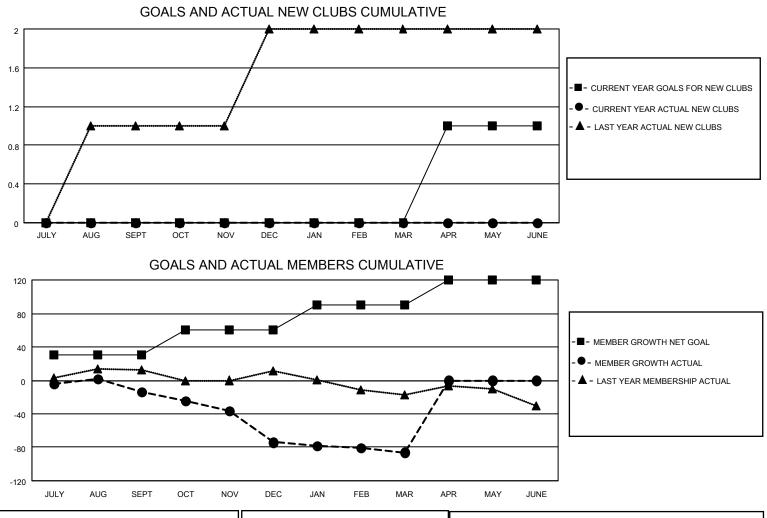

## LOCATION PRINCE EDWARD ISLAND

District N 1

Results as of: 3/31/2022

| Clubs                 |               |           |               | Members               |                       |                         |                                                    |
|-----------------------|---------------|-----------|---------------|-----------------------|-----------------------|-------------------------|----------------------------------------------------|
| RESULTS FOR 2021-2022 |               |           |               | RESULTS FOR 2021-2022 |                       |                         |                                                    |
| QUARTER               | NEW CLUB GOAL | NEW CLUBS | DROPPED CLUBS | QUARTER               | ER GROWTH NET<br>GOAL | MEMBER GROWTH<br>ACTUAL | DROPPED<br>MEMBERS ACTUAL<br>(including transfers) |
| JULY/AUG/SEPT         | 0             | 0         | 0             | JULY/AUG/SEPT         | 30                    | 37                      | 43                                                 |
| OCT/NOV/DEC           | 0             | 0         | 1             | OCT/NOV/DEC           | 30                    | 41                      | 92                                                 |
| JAN/FEB/MAR           | 0             | 0         | 0             | JAN/FEB/MAR           | 30                    | 20                      | 29                                                 |
| APR/MAY/JUNE          | 1             | 0         | 0             | APR/MAY/JUNE          | 30                    | 0                       | 0                                                  |